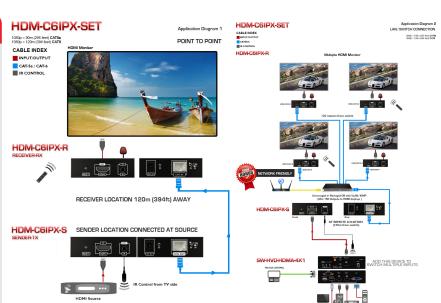

## **KEY FEATURES**

- Extends HDMI up to 120m over single CAT5E/6;
- Supports HDMI, EDID, Support HDCP;
- Supports resolution HDTV / 1080Pp/60Hz, Vesa (1920x1080);
- Support point to point and multi-point to point transmission function;
- When used with a network switch, each VLAN acts as an independent HDMI over IP Channel on the network;
- Unmanaged switches can be cascaded up to 3 layer network, allowing the farthest display to be located up to 394 meters away from the source device. Each receiver can be located up to 120 meters away from each switch;
- Uses H.264 technology to process image compression on a fixed bandwidth.