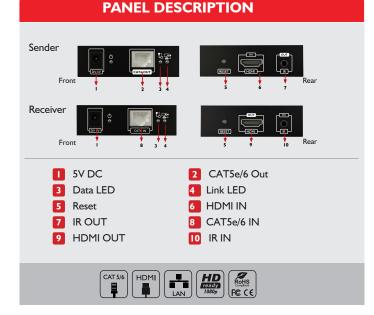

| ITEM                                 | SPECIFICATION                                                                             |          |               |         |
|--------------------------------------|-------------------------------------------------------------------------------------------|----------|---------------|---------|
| Model                                | HDM-C6IPX-                                                                                | S        | HDM-C6IP>     | <-R     |
| Description                          | HDMI Transm                                                                               | nitter   | HDMI Receiver |         |
| HDMI Complaince                      | Full HD                                                                                   |          |               |         |
| HDCP Compliance                      | Yes                                                                                       |          |               |         |
| Video Bandwidth                      | H.264 Video Compression Format                                                            |          |               |         |
| Input/Output<br>Supported Resolution | 480i@60Hz, 480p@60Hz, 576i@50Hz, 576p@50Hz,<br>720p@50/60Hz, 1080i@50/60Hz, 1080p@50/60Hz |          |               |         |
| <b>Resolution and Distance</b>       | Full HD: (1080p)-120meter (394feet) (CAT6)                                                |          |               |         |
| Audio Support                        | Surround Sound (up to 7.1 Ch) or Stereo Digital Audio                                     |          |               |         |
| IR Pass                              | Supportrs 20~60KHz IR devices                                                             |          |               |         |
| RS 232 Support                       | No                                                                                        |          |               |         |
| Input                                | Ix HDMI                                                                                   |          | Ix RJ45       |         |
| Output                               | I x IR Out                                                                                | I x RJ45 | I x IR IN     | Ix HDMI |
| HDMI Connector                       | Type A (19 pin female)                                                                    |          |               |         |
| Dimensions (LxWxH)                   | 3.8" × 3.7" ×0.9"                                                                         |          |               |         |
| Weight                               | 0.3 lbs                                                                                   |          |               |         |
| Power Supply                         | 5V/IA                                                                                     |          |               |         |
| Power Consumption                    | 3W Max (each)                                                                             |          |               |         |
| Operating Temperature                | $32^{\circ} \sim 140^{\circ} F (0^{\circ} \text{ to } 60^{\circ} \text{C})$               |          |               |         |
| Storage Temperature                  | -4° $\sim$ 140°F (-20° $\sim$ 60°C) 20~90% RH (no condensation)                           |          |               |         |