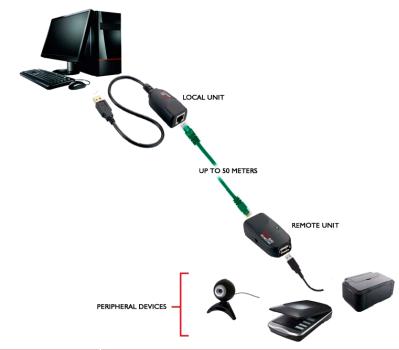

## **KEY FEATURES**

- Supports for any High-Speed (480Mb/s), full-speed (12 Mb/s) or low-speed (1.5 Mb/s)
   USB devices;
- Extends USB device cable length up to 50m;
- Supports suspend/resume detection;
- Supports Hot Plug;
- Cost effective in comparison with extension of cable using hubs or other USB extender;
- No software driver required;
- Supports Windows XP/Vista/7/8.

| ITEM                   | SPECIFICATION                                                                   |
|------------------------|---------------------------------------------------------------------------------|
| Local Unit             | Upstream Port, Downstream Port, Power, USB Type A Male, RJ45                    |
|                        | Jack, Bus-Powered                                                               |
| Remote Unit            | Upstream Port, Downstream Port, Power, USB Type A Female, RJ45                  |
|                        | Jack, Self-Powered                                                              |
| Built In Cable Length  | I Feet                                                                          |
| Interconnect Cable     | Standard Category-5/5e/6 Network Cable                                          |
| Max Cable Length       | 50m                                                                             |
| Operating Temperature  | 0℃~55℃                                                                          |
| Power Supply           | 5V/2A                                                                           |
| Dimensions (L x W x H) | 2.5" X I.4" X I"                                                                |
| Net Weight             | 0.8 lbs                                                                         |
| Package Content        | Local Unit X I<br>Remote Unit X I<br>Power Adapter (AC/DC, 5V/2A)<br>User Guide |
|                        |                                                                                 |