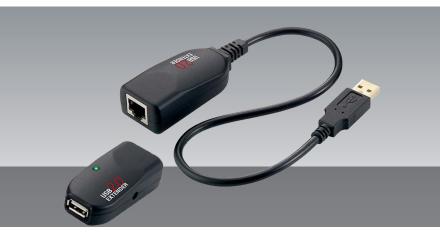

## **C6-USB-50M**

| UNIT DESCRIPTION                                           |
|------------------------------------------------------------|
|                                                            |
| 1 RJ45 Jack 2 USB Type A Male 3 USB Type A Female          |
|                                                            |
| USB 2.0 CAT 5/6 LAN ROLL ROLL ROLL ROLL ROLL ROLL ROLL ROL |