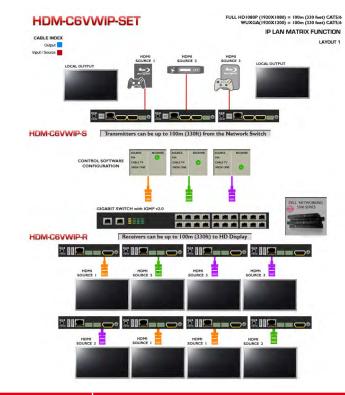

## HDM-C6VWIP-SET

HDMI IP Videowall Matrix Extender with IR RS-232 and KVM Function

## IP VIDEOWALL MATRIX EXTENDER

- Support 1080P@60Hz up to 100meters in Point-to-Point
- Support Seamless Switching in Many-to-Many mode.
- Support matrix switching control over LAN by PC software.
- Supports Modular Videowall Application 1x2,2x2,3x3 up to 16x16
- Supports Bezel Compensation
- Supports Telnet IP control via IP Control Box
- Support cascading connection through Management Gigabit Ethernet Switch.
- HDMI local Pass-through out in transmitter.
- USB over IP supported for KVM application.
- HDMI de-embedded audio out with programmable audio delay.
- Support IR, RS232 and web interface management
- Supports (POE) Power Over Ethernet on Rx side must be connected to POE Network Switch.