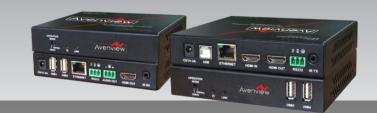

| PANEL DESCRIPTION |                                                                           |  |
|-------------------|---------------------------------------------------------------------------|--|
| тх                | 5 2 0  12V=: 2A USB ETHERNET HOMIN HOMOUT R5222 IR TX  2 3 4 7 5 8        |  |
| RX                | 12V=2A USB1 USB2 ETHERNET R5232 AUDIO OUT HDMI OUT IR RX  1 2 2 3 5 6 7 8 |  |
|                   | 1 Power Connector 2 USB Port                                              |  |
|                   | 3 Ethernet 4 HDMI In                                                      |  |
|                   | 5 RS-232 Jack 6 Audio Out                                                 |  |
|                   | 7 HDMI Out 8 IR                                                           |  |
|                   | CAT 5/6  (R))  (POWER LODGE ROAD ROAD ROAD ROAD ROAD ROAD ROAD ROAD       |  |