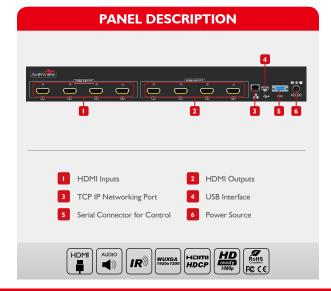

| ITEM                               | SPECIFICATION                                                                      |
|------------------------------------|------------------------------------------------------------------------------------|
| Video Bandwidth                    | 225MHz/6.75Gbps                                                                    |
| Input port                         | 4x HDMI (Female type), 1xUSB (Service only)                                        |
| Output port                        | 4 x HDMI (Female type)                                                             |
| Input resolution PC                | VGA, XGA (1024 x 768), SXGA (1280 x 1024), UXGA (1600 x 1200), WUXGA (1920 x 1200) |
| Input resolution<br>Digital Player | 480p up to Full HD 1080p (1920 x 1080)                                             |
| Audio Supported                    | LPCM 2CH, 6CH, 8CH/AC3/DTS/Dolby Digital Plus/Dolby TruHD & DTS-HD                 |
| Output Resolutions                 | from 480p to 1080p Deep Color 8/10/12 bit source                                   |
| ESD Protection                     | Human body model $\pm$ (air-gap discharge), $\pm 4kV$ (contact discharge)          |
| Dimensions (L x W x H)             | 17" X 7" X 1.7"                                                                    |
| Weight                             | 5LBS                                                                               |
| Relative Humidity                  | $20 \sim 90\%$ RH (non-condensing)                                                 |
| Power Supply                       | 12V/3A DC (US/EU Standards, CE/FCC/UL certified)                                   |