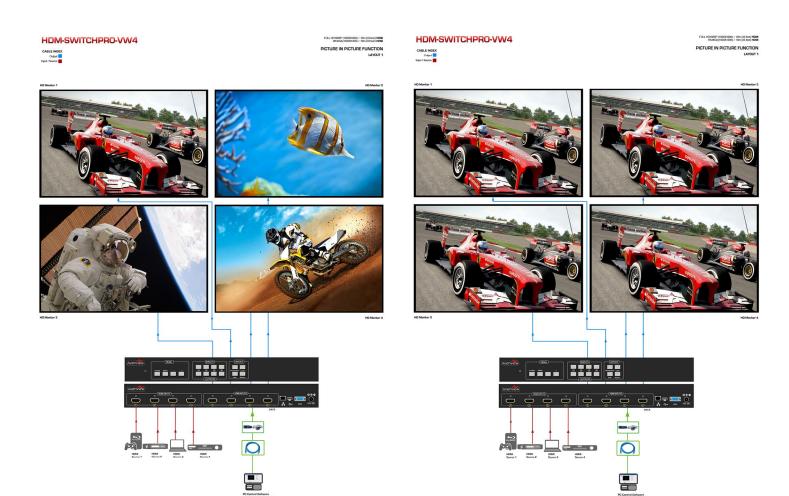

## **KEY FEATURES**

- Input resolution settings from PC -VGA, XGA (1024 x 768), SXGA (1280 x 1024), UXGA (1600 x 1200), WUXGA (1920  $\times$  1200) and from Digital Player- 480p up to Full HD 1080p (1920 x 1080),
- Output Resolutions from 480p to 1080p Deep Color 8/10/12,
- Audio Supports LPCM 2CH, 6CH, 8CH/AC3/DTS/Dolby, Digital Plus/Dolby TruHD & DTS-HD,
- Fine tuning and adjustments of contrast, brightness Saturation and hue,
- Dual Mode Feature: Display POP (Pictire over Picture) & PIP (Picture in Picture) image combined by 2 Sources,
- Quad Mode Feature: Output all input sources as a full image to a single display (4 in 1),
- Preset up to 4 favorite layout options,
- Auto EDID detect from the source,
- Bezel Correction support for 2x2 Videowall Mode,
- USB for Service Mode and Firmware upgrade,
- Connection by IR Remote, Telnet or Rs232 for user setup and configuration,
- HDMI, HDCP and DVI Compliant,
- Factory Reset feature.

**Dual-Viewer**: This device can input 4 HDMI digital sources and then combine, (4) four video signals onto two HD Monitors at Full HD 1080p. This device can be configured using the IR Remote, Telnet, Rs232 or Front Panel buttons to set the desired PAP (Picture Aside Picture).