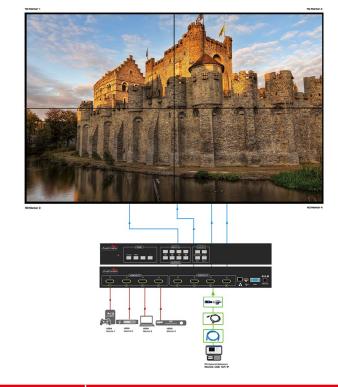

**Videowall 2x2**: This device can input 4 HDMI digital sources and scale (1) one Input across the (4) four HD monitors in a 2x2 configuration at Full HD 1080p. This device can be configured using the IR Remote, Telnet, Rs232 or Front Panel buttons to set the desired video across the (4) four HD Monitors with Bezel Correction to align the image seamlessly.