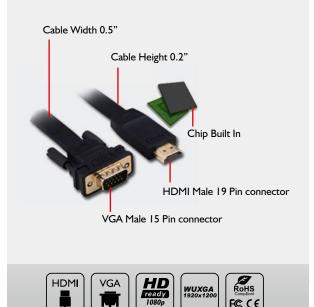

## CF-HDM-VGA-XXMM

CABLE INDEX

Input / Output

Application Diagram 1

| ITEM                    | SPECIFICATION                        |
|-------------------------|--------------------------------------|
| Input Connector         | HDMI Male 19 Pin Connector           |
| <b>Output Connector</b> | VGA Male 15 Pin Connector            |
| <b>HDCP Content</b>     | Not Compliant with converter         |
| Video Input             | HDMI: from 1920 x 1080               |
| Video Output            | VGA: up to 1920 x 1200               |
| Dimensions W X H        | Cable Width x Height 0.5" x 0.2"     |
| Dimensions Length       | Cable Length available in 1m, 2m, 3m |