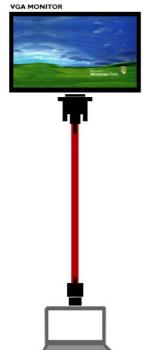

## CF-HDM-VGA-XXMM

CABLE INDEX

Input / Output

Application Diagram 1

| ITEM                    | SPECIFICATION                        |
|-------------------------|--------------------------------------|
| Input Connector         | HDMI Male 19 Pin Connector           |
| <b>Output Connector</b> | VGA Male 15 Pin Connector            |
| <b>HDCP Content</b>     | Not Compliant with converter         |
| Video Input             | HDMI: from 1920 x 1080               |
| Video Output            | VGA: up to 1920 x 1200               |
| Dimensions W X H        | Cable Width x Height 0.5" x 0.2"     |
| Dimensions Length       | Cable Length available in 1m, 2m, 3m |