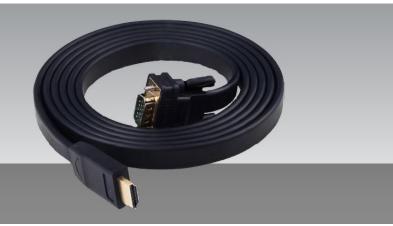

## **KEY FEATURES**

This Ultra Flat HDMI to VGA converter cable is designed for those unique application where power, size and tight space is a major factor. This converter has the chipset built in allowing Full HD 1080p digital signals from Desktop PC or Laptop to be converted to any VGA monitor up to  $1920 \times 1200$ .

- Plug & Play
- Ultra Flat Flexible cable
- No extra drivers required
- Chipset Built in HDMI
- Converts HDMI 1080p to VGA Monitor
- Supports up to 1920 x 1200 resolution on VGA output