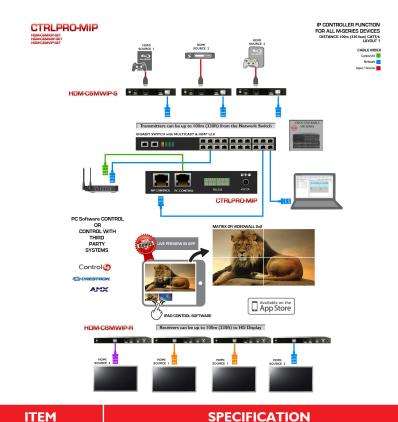

## **KEY FEATURES**

The Avenview CTRLPRO-MIP IP Controller simply provides communication to the M Series IP Extenders (C6MXIP, C6MVIP, C6MVIP) and third party controllers to communicate, Telnet and RS-232 commands to automate high definition video and high quality audio to multiple screens. This device can be accessed from a WEB Browser and allow control commands to Avenview Video IP solution allowing connection by the following:-

- Point-to-MultiPoint: with CAT5/6 using Managed/Unmanaged Network Switch.
- **Matrix Function:** add multiple Sources to multiple RX with no signal loss.
- Videowall Function: add multiple Sources to multiple TX and RX to the HD displays with no signal loss.
- Ability to communicate via telnet from third party control systems such as *Crestron ,Amx, and Control 4*.
- Ability to control sources using a WebGUI interface or using an iPad application (with LIVE PREVIEW feature) available for free download;
- Auto detects TX/RX devices;