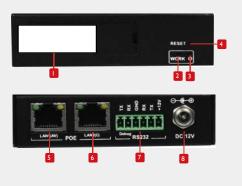

## PANEL DESCRIPTION

|   | Label Slot |
|---|------------|
| 3 | Power LED  |

Model

Description

**Control Method** 

**Input Connections** 

Input Video Signal

Input DDC Signal

Certification

**ESD Protection** 

 $2\times RJ45$   $2\times RS232\ (3.5\text{mm phoenix})$   $1.2\ \text{volts p-p}$   $5\ \text{volts p-p}\ (TTL)$   $CE,\ FCC,\ RoHS$   $\text{Human Body Model: } \pm 8\text{kV (air-gap discharge)} \pm 4\text{kV (contact discharge)}$   $32^\circ\text{F to }113^\circ\text{F (}0^\circ\text{C to }45^\circ\text{C)}\ 10\%\ \text{to }90\%,\ \text{non-condensing}$   $-4^\circ\text{F to }140^\circ\text{F (}-20^\circ\text{C to }70^\circ\text{C)}\ 10\%\ \text{to }90\%,\ \text{non-condensing}$   $12\ \text{V I A DC}$   $1.5\ \text{Watts}$   $5.4^\text{u}\times 3.6^\text{u}\times 1^\text{u}$   $0.9\ \text{lbs}$ 