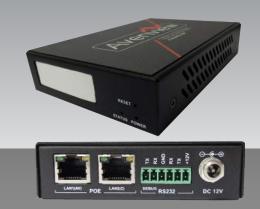

## PANEL DESCRIPTION

|   | Label Slot |
|---|------------|
| 3 | Power LED  |

Model

Description

**Control Method** 

**Input Connections** 

Input Video Signal

Input DDC Signal

Certification

**ESD Protection** 

 $2\times RJ45$   $2\times RS232\ (3.5\text{mm phoenix})$   $1.2\ \text{volts p-p}$   $5\ \text{volts p-p}\ (TTL)$   $CE,\ FCC,\ RoHS$   $\text{Human Body Model: } \pm 8\text{kV (air-gap discharge)} \pm 4\text{kV (contact discharge)}$   $32^\circ\text{F to }113^\circ\text{F (}0^\circ\text{C to }45^\circ\text{C)}\ 10\%\ \text{to }90\%,\ \text{non-condensing}$   $-4^\circ\text{F to }140^\circ\text{F (}-20^\circ\text{C to }70^\circ\text{C)}\ 10\%\ \text{to }90\%,\ \text{non-condensing}$   $12\ \text{V I A DC}$   $1.5\ \text{Watts}$   $5.4^\text{u}\times 3.6^\text{u}\times 1^\text{u}$   $0.9\ \text{lbs}$ 

CTRLPRO-MIP

IP Controller (M Series)

RS 2323and LAN